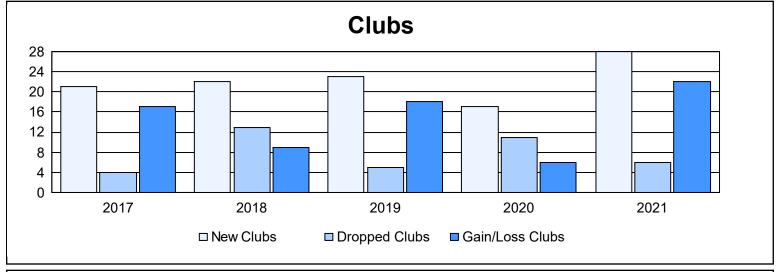

| Year      | New<br>Clubs | Dropped<br>Clubs | Gain/<br>Loss<br>Clubs | New<br>Members | Charter<br>Members | Reinstate<br>Members | Transfer<br>Members | Total<br>Member<br>Added | Total<br>Members<br>Dropped | Gain/<br>Loss<br>Members |
|-----------|--------------|------------------|------------------------|----------------|--------------------|----------------------|---------------------|--------------------------|-----------------------------|--------------------------|
| 2016-2017 | 21           | 4                | 17                     | 1,727          | 641                | 87                   | 32                  | 2,487                    | 1,553                       | 934                      |
| 2017-2018 | 22           | 13               | 9                      | 1,385          | 589                | 90                   | 27                  | 2,091                    | 1,860                       | 231                      |
| 2018-2019 | 23           | 5                | 18                     | 1,415          | 707                | 62                   | 106                 | 2,290                    | 1,940                       | 350                      |
| 2019-2020 | 17           | 11               | 6                      | 1,434          | 491                | 99                   | 51                  | 2,075                    | 2,057                       | 18                       |
| 2020-2021 | 28           | 6                | 22                     | 1,559          | 753                | 94                   | 62                  | 2,468                    | 1,678                       | 790                      |
| Average   | 22           | 8                | 14                     | 1,504          | 636                | 86                   | 56                  | 2,282                    | 1,818                       | 465                      |